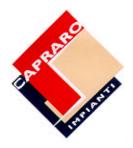

## **TECHNICAL DESCRIPTION**

The system's management software enables:

- Visualization of number of fish, size, weight, growth estimate, cost.
- Visualization of fish size through colour combination.
- Management of fish in tanks (movement, selection, verification of size, weight, deaths)
- Daily calculation of feed to be distributed in the individual tanks.
- Visualization of growth in comparison with the calculated estimates.
- Visualization of all farm procedures. Storeroom graphics, summary of farm condition, distributed feed, estimates.
- Quality control of available feed and its duration in days.
- Customized system diagram.