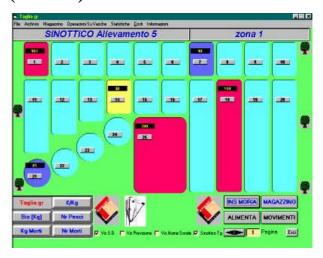

## **TECHNICAL DESCRIPTION**

The system's management software enables:

- Visualization of number of fish, size, weight, growth estimate, cost.
- Visualization of fish size through colour combination.
- Management of fish in tanks (movement, selection, verification of size, weight, deaths)
- Daily calculation of feed to be distributed in the individual tanks.
- Visualization of growth in comparison with the calculated estimates.
- Visualization of all farm procedures. Storeroom graphics, summary of farm condition, distributed feed, estimates.
- Quality control of available feed and its duration in days.
- Customized system diagram.