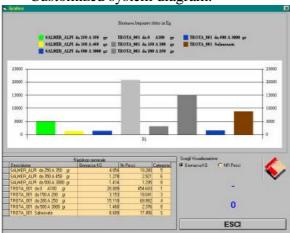

## **TECHNICAL DESCRIPTION**

The system's management software enables:

- Visualization of number of fish, size, weight, growth estimate, cost.
- Visualization of fish size through colour combination.
- Management of fish in tanks (movement, selection, verification of size, weight, deaths)
- Daily calculation of feed to be distributed in the individual tanks.
- Visualization of growth in comparison with the calculated estimates.
- Visualization of all farm procedures. Storeroom graphics, summary of farm condition, distributed feed, estimates.
- Quality control of available feed and its duration in days.
- Customized system diagram.